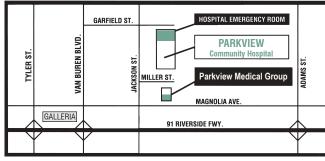

## Go Directly to Parkview Medical Group

#### 9041 Magnolia Ave., Suite 107, Riverside

**Physician** 

Calls Employers

(Located next to Parkview Community Hospital)

Please Bring Signed "Authorization For Medical